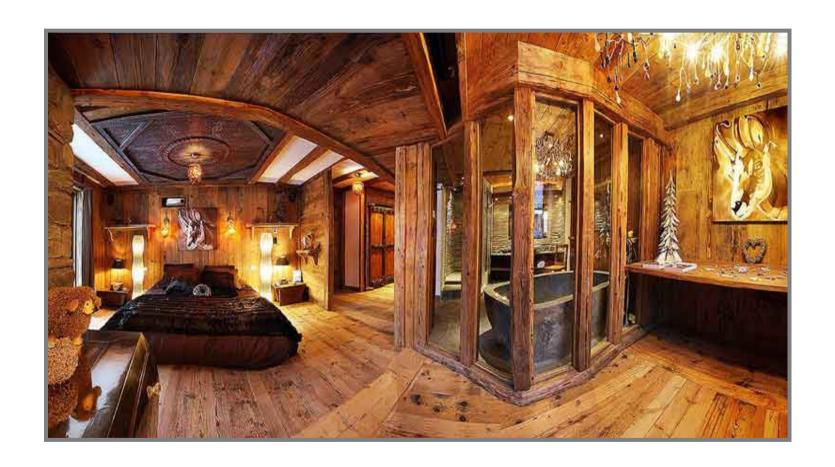

Bedroom 1 double or twin bed- en-suite with bath / shower - access to terrace

Bedroom 2 double or twin – en-suite with bath / shower access to terrace

## Level 1

Bedroom 3 double or twin - en-suite with bath / shower

Bedroom 4 double or twin - en-suite with bath / shower

Large Master Suite – en suite with bath and shower and dressing area with access to terrace