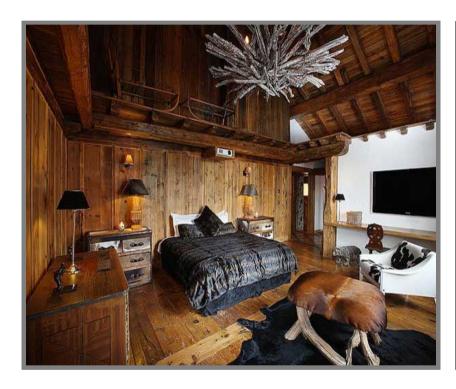

Bedroom 1 double or twin bed- en-suite with bath / shower - access to terrace

Bedroom 2 double or twin – en-suite with bath / shower access to terrace

## Level 1

Bedroom 3 double or twin - en-suite with bath / shower

Bedroom 4 double or twin - en-suite with bath / shower

Large Master Suite – en suite with bath and shower and dressing area with access to terrace