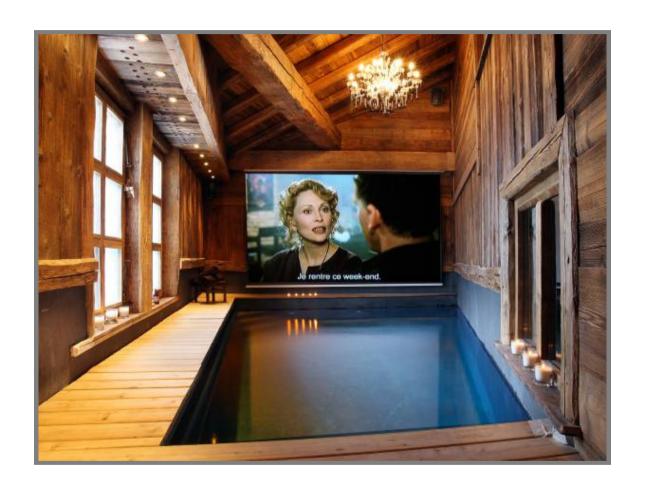

Spa and relaxation area comprising; indoor swimming pool with projector screen, massage room, hammam, gym and outdoor hot tub (a classic wooden Storvatt model).