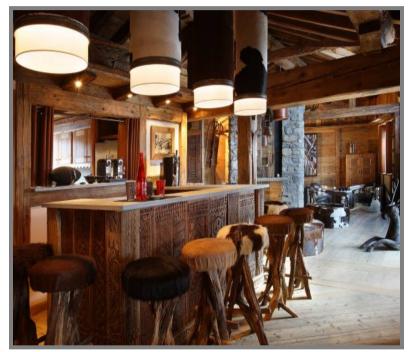

#### Level 2

Open plan living room with open fireplace, TV, giant projector screen, grand piano with access onto terrace views of La Face.

Open plan dining room with access onto terrace

Bar area

Closed kitchen