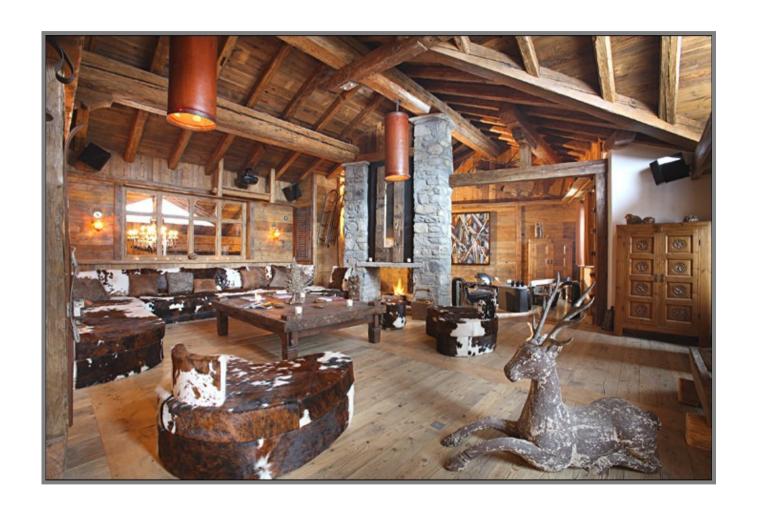

#### Level 2

Open plan living room with open fireplace, TV, giant projector screen, grand piano with access onto terrace views of La Face.

Open plan dining room with access onto terrace

Bar area

Closed kitchen